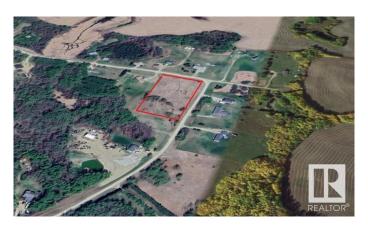

# \$179,000

0 Bedroom, 0.00 Bathroom, Rural on 2.99 Acres

Genesee Park, Rural Parkland County, AB

Build Your Custom Dream Home on a Stunning 2.99-Acre Lot in Genesse Park! Discover the perfect harmony of rural serenity and modern convenience with this exceptional corner lot. Nestled in a picturesque, nature-rich setting, this property offers an idyllic escapeâ€"where mature trees, peaceful surroundings, and ample space create the ultimate retreat. Conveniently located 25 min west of Stony Plain on paved roads to Genesee Park (off Rge Rd 25), with easy access to Highways 16 & 627. Plus, with Jackfish Lake nearby, you'll have endless opportunities for summer adventures. Design your dream home in this tranquil environment, with plenty of room for outdoor activities. The mostly flat terrain presents exciting possibilities for a walkout development, while electrical distribution and a natural gas line are conveniently positioned at the edge of the property. If you're looking for a peaceful sanctuary without sacrificing access to amenities and recreational opportunities, this is your chance.

# **Community Information**

Address 10 52229 Rge Road 25

Area Rural Parkland County

Subdivision Genesee Park

City Rural Parkland County

County ALBERTA

Province AB

Postal Code T0E 0H0

#### **Exterior**

Exterior Features Corner Lot, No Back Lane, Not Fenced