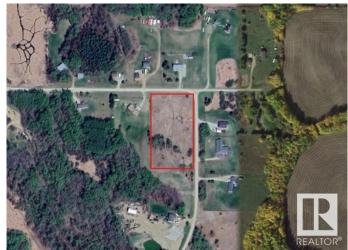

# \$179,000

0 Bedroom, 0.00 Bathroom, Rural on 2.99 Acres

Genesee Park, Rural Parkland County, AB

Build Your Custom Dream Home on a Stunning 2.99-Acre Lot in Genesse Park! Discover the perfect harmony of rural serenity and modern convenience with this exceptional corner lot. Nestled in a picturesque, nature-rich setting, this property offers an idyllic escapeâ€"where mature trees, peaceful surroundings, and ample space create the ultimate retreat. Conveniently located 25 min west of Stony Plain on paved roads to Genesee Park (off Rge Rd 25), with easy access to Highways 16 & 627. Plus, with Jackfish Lake nearby, you'll have endless opportunities for summer adventures. Design your dream home in this tranquil environment, with plenty of room for outdoor activities. The mostly flat terrain presents exciting possibilities for a walkout development, while electrical distribution and a natural gas line are conveniently positioned at the edge of the property. If you're looking for a peaceful sanctuary without sacrificing access to amenities and recreational opportunities, this is your chance.

# **Community Information**

Address 10 52229 Rge Road 25

Area Rural Parkland County

Subdivision Genesee Park

City Rural Parkland County

County ALBERTA

Province AB

Postal Code T0E 0H0

#### **Exterior**

Exterior Features Corner Lot, No Back Lane, Not Fenced