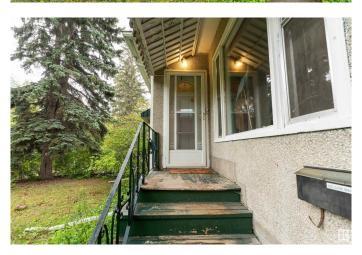

### \$500,000

3 Bedroom, 2.00 Bathroom, 1,049 sqft Single Family on 0.00 Acres

Bonnie Doon, Edmonton, AB

Charming 3 bed, 2 bath bungalow in desirable Bonnie Doon, offering 1,049 sq. ft. of comfortable living space. Perfect for future redevelopment or move-in ready enjoyment, this well-maintained and structurally solid home features a bright main floor with living room, kitchen, 3 bedrooms, and a 4pc bath. The finished lower level includes a spacious rec room, utility room, laundry, and another full bath. Enjoy a fenced yard facing the tranquil Mill Creek Ravineâ€"ideal for nature lovers. Conveniently located near Whyte Avenue, schools, parks, and trails. A great opportunity in a prime location!

#### **Exterior**

Exterior Wood, Stucco

Exterior Features Park/Reserve, Public Swimming Pool, Schools, Shopping Nearby

Roof Asphalt Shingles
Construction Wood, Stucco

Foundation Concrete Perimeter