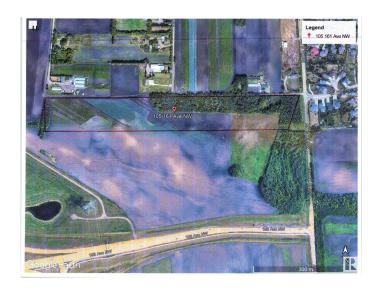

### \$1,850,000

0 Bedroom, 0.00 Bathroom, Single Family on 0.00 Acres

Rural North East South Sturgeon, Edmonton, AB

This 19.25 acre parcel is an excellent investment opportunity for future residential development. it is situated within the future Horse Hill Neighbourhood 1B which is part of the Horse Hill Area Structure Plan. Residential development is currently underway across form this parcel. It is located across from the Quarry Ridge residential community and minutes away from both the Quarry Golf Club. Excess to Meridian Street and 153 ave connecting to Anthony Henday Freeway.