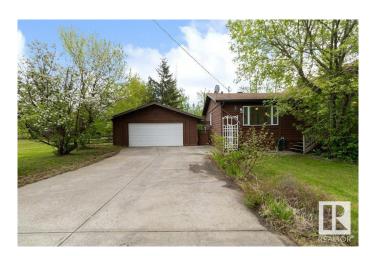

### \$425,000

3 Bedroom, 2.00 Bathroom, 1,867 sqft Rural on 0.36 Acres

Collingwood Cove, Rural Strathcona County, AB

Welcome to Collingwood Cove. This 1,800+ sq ft cedar bungalow, built in 1940, is nestled on two spacious lots in a quiet, country setting surrounded by nature and wildlife. The treed-in yard offers exceptional privacy, with a massive deck that spans the full length of the homeâ€"ideal for enjoying the peaceful surroundings. A paved driveway leads to a double detached garage. Inside, the home features vaulted ceilings, a gas fireplace, three bedrooms upstairs, and two full bathrooms. Updates include shingles on the house (2015) and a well upgrade in 2022 with new pump and piping.

# **Community Information**

Address 137 51551 Rge Road 212a

Area Rural Strathcona County

Subdivision Collingwood Cove

City Rural Strathcona County

County ALBERTA

Province AB

Postal Code T8G 1B2