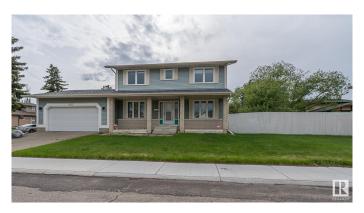

# \$550,000 - 9012 177 Street, Edmonton

MLS® #E4438358

## \$550,000

5 Bedroom, 3.50 Bathroom, 2,065 sqft Single Family on 0.00 Acres

Summerlea, Edmonton, AB

Beautiful 5 Bedroom Home with Fully Finished Basement on a Massive Corner Lot steps to WEM! This well-maintained home features a Brand New Roof, Upgraded Windows, 2 Upgraded Bathrooms and a number of quality upgrades throughout. The spacious kitchen boasts a unique sunshine ceiling and abundant oak cabinetry. Enjoy elegant meals in the formal dining room with French doors, and relax in the cozy family room enhanced with rich oak finishes and wood burning fireplace. The main floor also includes a convenient laundry room. The fully finished basement offers additional living space and flexibility for a guest room, office, or gym. Located close to shopping and public transportation.

#### **Exterior**

Exterior Wood, Brick, Vinyl

Exterior Features Fenced, Golf Nearby, Landscaped, Shopping Nearby

Roof Asphalt Shingles
Construction Wood, Brick, Vinyl

Foundation Slab