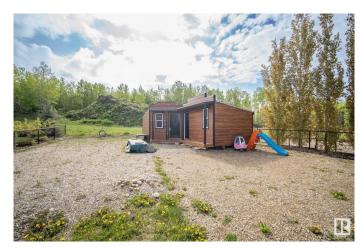

## \$159,900

0 Bedroom, 0.00 Bathroom, Rural on 0.15 Acres

Sunset Shores, Rural Parkland County, AB

This large 6534 sq.ft titled RV lot has full services which incl. 50 AMP power hook up which is separately metered, CITY WATER hook-up & direct sewer/septic hook up. So many options to further develop this FLAT LOT should one want to and let's not forget it BACKS ONTO A TREED GREENSPACE (currently used for infill) and has VIEWS of the lake from the RV and future deck! There is power to the 2 BEDROOM BUNKHOUSE/shed plus electrical already trenched to your future garage if wanted. Don't let another summer go by looking for a place to get away! Only 45 west of Edmonton, Sunset Shores RV Resort offers 4 seasons of fun & down time! 10 minutes from the Pembina River Float, golf courses, pubs & restaurants all within minutes. Condo fees give you access to all the amenities such as pickleball/tennis courts, basketball, outdoor heated swimming pool, gym, clubhouse, public dock, boat launch & more! The luxury 2022 Solitude Grande Design 5th wheel is also available for an add'l 150K. New memories await!