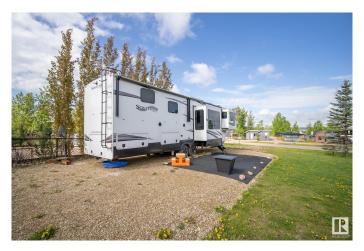

## \$159,900

0 Bedroom, 0.00 Bathroom, Rural on 0.15 Acres

Sunset Shores, Rural Parkland County, AB

This large 6534 sq.ft titled RV lot has full services which incl. 50 AMP power hook up which is separately metered, CITY WATER hook-up & direct sewer/septic hook up. So many options to further develop this FLAT LOT should one want to and let's not forget it BACKS ONTO A TREED GREENSPACE (currently used for infill) and has VIEWS of the lake from the RV and future deck! There is power to the 2 BEDROOM BUNKHOUSE/shed plus electrical already trenched to your future garage if wanted. Don't let another summer go by looking for a place to get away! Only 45 west of Edmonton, Sunset Shores RV Resort offers 4 seasons of fun & down time! 10 minutes from the Pembina River Float, golf courses, pubs & restaurants all within minutes. Condo fees give you access to all the amenities such as pickleball/tennis courts, basketball, outdoor heated swimming pool, gym, clubhouse, public dock, boat launch & more! The luxury 2022 Solitude Grande Design 5th wheel is also available for an add'l 150K. New memories await!