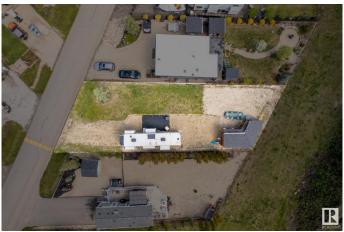

## \$159,900

0 Bedroom, 0.00 Bathroom, Rural on 0.15 Acres

Sunset Shores, Rural Parkland County, AB

This large 6534 sq.ft titled RV lot has full services which incl. 50 AMP power hook up which is separately metered, CITY WATER hook-up & direct sewer/septic hook up. So many options to further develop this FLAT LOT should one want to and let's not forget it BACKS ONTO A TREED GREENSPACE (currently used for infill) and has VIEWS of the lake from the RV and future deck! There is power to the 2 BEDROOM BUNKHOUSE/shed plus electrical already trenched to your future garage if wanted. Don't let another summer go by looking for a place to get away! Only 45 west of Edmonton, Sunset Shores RV Resort offers 4 seasons of fun & down time! 10 minutes from the Pembina River Float, golf courses, pubs & restaurants all within minutes. Condo fees give you access to all the amenities such as pickleball/tennis courts, basketball, outdoor heated swimming pool, gym, clubhouse, public dock, boat launch & more! The luxury 2022 Solitude Grande Design 5th wheel is also available for an add'l 150K. New memories await!