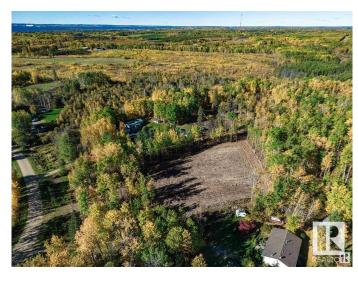

## \$150,000

0 Bedroom, 0.00 Bathroom, Rural on 5.06 Acres

Highland Acres II, Rural Parkland County, AB

Discover the perfect blend of country serenity and convenient access with this beautiful 5-acre parcel, located just 20 minutes from Stony Plain via fully paved roads right to the subdivision. This partially cleared lot features a perimeter trail, a driveway already in place, and a private, central building site ready for your dream home. The east side of the property is securely fenced with page wire, and essential services are ready at the property line, including power and natural gas. Water wells are permitted within the subdivision, offering flexibility for your build. Enjoy easy weekend escapes with Wabamun Lake and Alberta Beach just a short drive away. Whether you're commuting to Stony Plain, Spruce Grove, or even Edmonton, this property offers the peaceful lifestyle you've been searching for without sacrificing convenience. A truly ideal spot to create your own quiet sanctuary.

## **Exterior**

Exterior Features Flat Site, Golf Nearby, Private Setting, Treed Lot