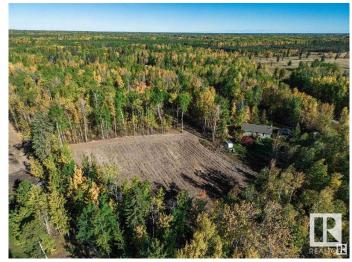

## \$150,000

0 Bedroom, 0.00 Bathroom, Rural on 5.06 Acres

Highland Acres II, Rural Parkland County, AB

Discover the perfect blend of country serenity and convenient access with this beautiful 5-acre parcel, located just 20 minutes from Stony Plain via fully paved roads right to the subdivision. This partially cleared lot features a perimeter trail, a driveway already in place, and a private, central building site ready for your dream home. The east side of the property is securely fenced with page wire, and essential services are ready at the property line, including power and natural gas. Water wells are permitted within the subdivision, offering flexibility for your build. Enjoy easy weekend escapes with Wabamun Lake and Alberta Beach just a short drive away. Whether you're commuting to Stony Plain, Spruce Grove, or even Edmonton, this property offers the peaceful lifestyle you've been searching for without sacrificing convenience. A truly ideal spot to create your own quiet sanctuary.

## **Exterior**

Exterior Features Flat Site, Golf Nearby, Private Setting, Treed Lot