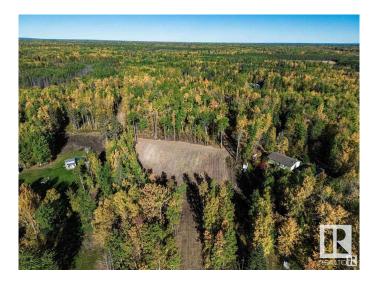

## \$150,000

0 Bedroom, 0.00 Bathroom, Rural on 5.06 Acres

Highland Acres II, Rural Parkland County, AB

Discover the perfect blend of country serenity and convenient access with this beautiful 5-acre parcel, located just 20 minutes from Stony Plain via fully paved roads right to the subdivision. This partially cleared lot features a perimeter trail, a driveway already in place, and a private, central building site ready for your dream home. The east side of the property is securely fenced with page wire, and essential services are ready at the property line, including power and natural gas. Water wells are permitted within the subdivision, offering flexibility for your build. Enjoy easy weekend escapes with Wabamun Lake and Alberta Beach just a short drive away. Whether you're commuting to Stony Plain, Spruce Grove, or even Edmonton, this property offers the peaceful lifestyle you've been searching for without sacrificing convenience. A truly ideal spot to create your own quiet sanctuary.

## **Exterior**

Exterior Features Flat Site, Golf Nearby, Private Setting, Treed Lot