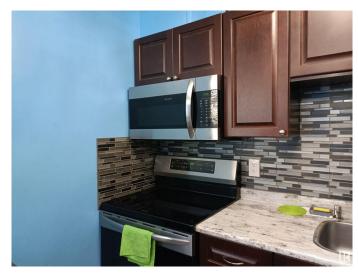

#### \$259,900

3 Bedroom, 2.50 Bathroom, 980 sqft Condo / Townhouse on 0.00 Acres

Homesteader, Edmonton, AB

Welcome to comfort and convenience in this beautifully renovated Northside townhome! Located just steps from major shopping centres and with quick access to the Henday, Wayne Gretzky Drive, and Yellowhead Trail, you're less than 20 minutes from almost anywhere in the city. This spacious home features 3 bedrooms and 2.5 bathrooms, with recent updates to the kitchen and bathrooms, including new cupboards, sinks, and faucets. The fully permitted finished basement offers a bright and open family room along with a 3-piece bathroom, perfect for extra living space or entertaining. Outside, enjoy a low-maintenance yard complete with a storage shed, ideal for keeping things tidy year-round. Freshly painted and move-in ready, this home is the perfect fit for its next family. Don't miss out on this turn-key opportunity!

#### Interior

Appliances Dryer, Microwave Hood Fan, Refrigerator, Stove-Electric, Washer

Heating Forced Air-1, Natural Gas

Stories 3

Has Basement Yes

Basement Full, Finished