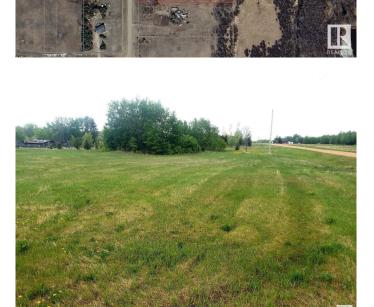

#### \$89,900

0 Bedroom, 0.00 Bathroom, Rural on 3.02 Acres

Braun Village, Rural Sturgeon County, AB

Beautiful 3.02-Acre Corner Lot in Braun Village – Sturgeon County, Alberta Welcome to your opportunity to own a lovely 3.02-acre corner parcel in the peaceful community of Braun Village, located in scenic Sturgeon County. This raw, unspoiled land offers the perfect canvas for your dream homestead, hobby farm, workshopâ€"or whatever your country-living vision may be. Surrounded by lush greenery and expansive skies, this property is ideal for families seeking space, freedom, and fresh air. Services are available at the road, making development simple and convenient. Whether you're looking to build a cozy country home or need room for animals, projects, or play, this lot checks all the boxes. Situated less than 1 km from the Opal Conservation Area, nature lovers will appreciate the quick access to trails, wildlife, and all the tranquility rural life has to offer.

Map Satellite

roperty Address: 33 58121 Lily Lake Ro

### Exterior

Exterior Features Corner Lot, Flat Site, See Remarks