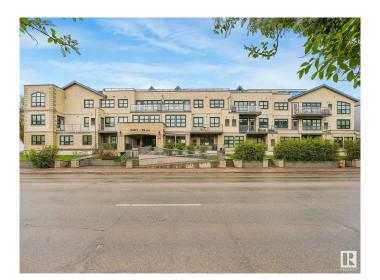

# \$265,000 - 304 9603 98 Avenue, Edmonton

MLS® #E4437748

## \$265,000

2 Bedroom, 2.00 Bathroom, 1,392 sqft Condo / Townhouse on 0.00 Acres

Cloverdale, Edmonton, AB

Executive condo 2 bedroom 2 bath, open concept with loft. Almost 1400 sqft of custom design awaits you, fabulous gourmet kitchen boasting granite counters & island, slate backsplash, corner pantry & exquisite maple stained cabinetry. Opens up to the spacious great room with balcony complete with stylish slate flooring, soaring ceilings & windows. Features 2 bedrooms with the Primary offering an ensuite with corner jacuzzi tub, large vanity & walk-in closet. Upstairs you will find the spectacular loft graced with hardwood, with a private terrace for you to enjoy the view of Gallagher's Park. 2 titled underground parking stalls. Located in the beautiful River Valley & minutes to the city offers you the opportunity for the lifestyle you have dreamed about!

## **Community Information**

Address 304 9603 98 Avenue

Area Edmonton
Subdivision Cloverdale
City Edmonton
County ALBERTA

Province AB

Postal Code T6C 2E2