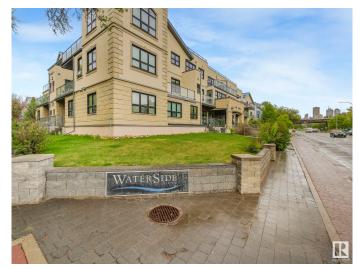

# \$265,000 - 304 9603 98 Avenue, Edmonton

MLS® #E4437748

## \$265,000

2 Bedroom, 2.00 Bathroom, 1,392 sqft Condo / Townhouse on 0.00 Acres

Cloverdale, Edmonton, AB

Executive condo 2 bedroom 2 bath, open concept with loft. Almost 1400 sqft of custom design awaits you, fabulous gourmet kitchen boasting granite counters & island, slate backsplash, corner pantry & exquisite maple stained cabinetry. Opens up to the spacious great room with balcony complete with stylish slate flooring, soaring ceilings & windows. Features 2 bedrooms with the Primary offering an ensuite with corner jacuzzi tub, large vanity & walk-in closet. Upstairs you will find the spectacular loft graced with hardwood, with a private terrace for you to enjoy the view of Gallagher's Park. 2 titled underground parking stalls. Located in the beautiful River Valley & minutes to the city offers you the opportunity for the lifestyle you have dreamed about!

## **Community Information**

Address 304 9603 98 Avenue

Area Edmonton
Subdivision Cloverdale
City Edmonton
County ALBERTA

Province AB

Postal Code T6C 2E2