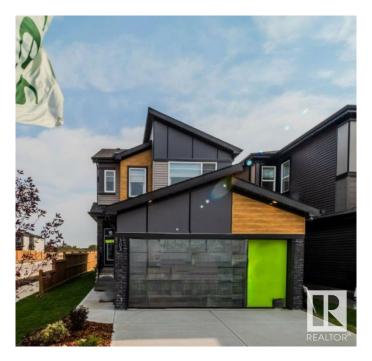

# \$709,900 - 303 29 Street, Edmonton

MLS® #E4437646

#### \$709,900

4 Bedroom, 3.00 Bathroom, 1,974 sqft Single Family on 0.00 Acres

Alces, Edmonton, AB

The kitchen overlooks the great room and dining area. You will find a spacious walk-through pantry which leads to the mudroom, a grand open to above staircase. The second floor features a large central bonus room which creates added privacy between the primary bedroom and the secondary rooms, along with a laundry room. The luxurious primary bedroom comes complete with a full bathroom and a walk-in closet. This home also offers the option for future potential development.

## **Essential Information**

| MLS® #         | E4437646               |
|----------------|------------------------|
| Price          | \$709,900              |
| Bedrooms       | 4                      |
| Bathrooms      | 3.00                   |
| Full Baths     | 3                      |
| Square Footage | 1,974                  |
| Acres          | 0.00                   |
| Year Built     | 2024                   |
| Туре           | Single Family          |
| Sub-Type       | Detached Single Family |
| Style          | 2 Storey               |
| Status         | Active                 |
|                |                        |

## **Community Information**

| Address<br>Area<br>Subdivision<br>City<br>County<br>Province<br>Postal Code | 303 29 Street<br>Edmonton<br>Alces<br>Edmonton<br>ALBERTA<br>AB<br>T6X 1A7                                                    |  |
|-----------------------------------------------------------------------------|-------------------------------------------------------------------------------------------------------------------------------|--|
| Amenities                                                                   |                                                                                                                               |  |
| Amenities<br>Parking Spaces<br>Parking                                      | Closet Organizers, See Remarks<br>4<br>Double Garage Attached                                                                 |  |
| Interior                                                                    |                                                                                                                               |  |
| Interior Features<br>Appliances                                             | ensuite bathroom<br>Dishwasher-Built-In, Garage Control, Hood Fan,<br>Humidifier-Power(Furnace), Refrigerator, Stove-Electric |  |
| Heating                                                                     | Forced Air-1, Natural Gas                                                                                                     |  |
| Fireplace                                                                   | Yes                                                                                                                           |  |
| Fireplaces                                                                  | Insert                                                                                                                        |  |
| Stories                                                                     | 2                                                                                                                             |  |
| Has Basement                                                                | Yes                                                                                                                           |  |
| Basement                                                                    | Full, Unfinished                                                                                                              |  |
| Exterior                                                                    |                                                                                                                               |  |
| Exterior                                                                    | Wood, Vinyl                                                                                                                   |  |
| Exterior Features                                                           | Corner Lot, Park/Reserve, Playground Nearby, Schools, Shopping Nearby                                                         |  |
| Roof                                                                        | Asphalt Shingles                                                                                                              |  |
| Construction                                                                | Wood, Vinyl                                                                                                                   |  |
| Foundation                                                                  | Concrete Perimeter                                                                                                            |  |
| Additional Information                                                      |                                                                                                                               |  |