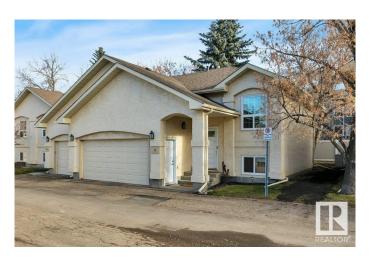

# \$299,900 - 9 4630 17 Avenue, Edmonton

MLS® #E4437643

#### \$299,900

2 Bedroom, 1.50 Bathroom, 1,024 sqft Condo / Townhouse on 0.00 Acres

Pollard Meadows, Edmonton, AB

BEAUTIFULLY UPGRADED half duplex with a DOUBLE ATTACHED GARAGE in the highly sought-after Carrington Spa Complex (Pollard Meadows)! The upper level boasts a spacious living room, a separate dining area with patio access, & a FULLY RENOVATED KITCHEN, FEATURING NEW COUNTERTOPS, SS APPLIANCES, & FLOORING (2023). A versatile loft, currently used as the primary bedroom, along with a 2-pc bath, completes this level. The FULLY FINISHED BASEMENT offers two generously sized bedrooms and a 4-pc bath. EXTENSIVE UPDATES INCLUDE a NEW FURNACE, HOT WATER TANK, VINYL PLANK FLOORING, & NEW CARPET (2023), PLUS A GARAGE CONTROLLER (2024). Ideally situated close to schools and all amenities!

#### **Amenities**

Amenities Deck, Detectors Smoke, Exterior Walls- 2"x6", Tennis Courts, Vinyl

Windows

Parking Double Garage Attached