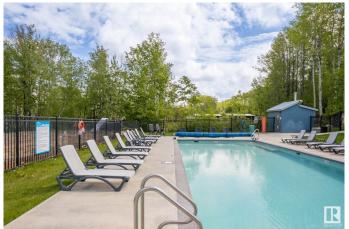

## \$239,900

0 Bedroom, 0.00 Bathroom, Rural on 0.08 Acres

Sunset Shores, Rural Parkland County, AB

Who wouldn't want WATERFRONT PROPERTY to sit back, watch the sunsets & just slow down. With less Canadians traveling across the border & opting to vacation in Canada, now is your opportunity to own a slice of paradise without the travel, to use seasonally or full time! Only 45 west of Edmonton, offering pickleball/tennis courts, heated outdoor swimming pool, rec center, gym & media rm, public dock & private boat slips! This gorgeous 3434sq.ft lot has been professionally landscaped w/ extensive limestone boulders, retaining walls, stone steps, paving stones, 2 decks & a stunning pergola to sit & enjoy those sunny days in comfort. Enjoy the junipers, various perennials & flowering crab apple trees! There is also a custom bunkhouse w/ loft that can sleep up to 4 of your family/guests complete with an electric fireplace. This titled lot is separately metered with 50 AMP service, CITY WATER & hook up for sewer/septic.

### **Exterior**

Exterior Features Gated Community, Golf Nearby, Lake Access Property, No Through

Road, Public Swimming Pool, Recreation Use, Treed Lot