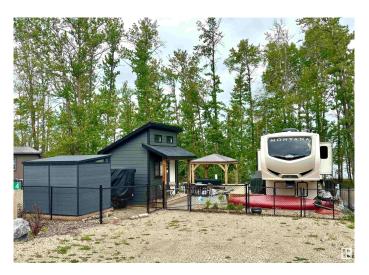

## \$239,900

0 Bedroom, 0.00 Bathroom, Rural on 0.08 Acres

Sunset Shores, Rural Parkland County, AB

Who wouldn't want WATERFRONT PROPERTY to sit back, watch the sunsets & just slow down. With less Canadians traveling across the border & opting to vacation in Canada, now is your opportunity to own a slice of paradise without the travel, to use seasonally or full time! Only 45 west of Edmonton, offering pickleball/tennis courts, heated outdoor swimming pool, rec center, gym & media rm, public dock & private boat slips! This gorgeous 3434sq.ft lot has been professionally landscaped w/ extensive limestone boulders, retaining walls, stone steps, paving stones, 2 decks & a stunning pergola to sit & enjoy those sunny days in comfort. Enjoy the junipers, various perennials & flowering crab apple trees! There is also a custom bunkhouse w/ loft that can sleep up to 4 of your family/guests complete with an electric fireplace. This titled lot is separately metered with 50 AMP service, CITY WATER & hook up for sewer/septic.