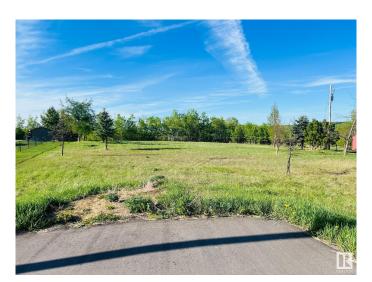

# \$180,000

0 Bedroom, 0.00 Bathroom, Rural on 2.52 Acres

Hillsborough, Rural Sturgeon County, AB

2.52 Acres pie shaped walkout lot in the Hillsborough subdivision! Build your dream home on this lot or hire the seller to construct it for you! only 30 mins from Edmonton.

## **Essential Information**

MLS® # E4437437 Price \$180,000

Bathrooms 0.00
Acres 2.52
Type Rural

Sub-Type Vacant Lot/Land

Status Active

# **Community Information**

Address 95 57126 233 Range Road

Area Rural Sturgeon County

Subdivision Hillsborough

City Rural Sturgeon County

County ALBERTA

Province AB

Postal Code T0A 1N5