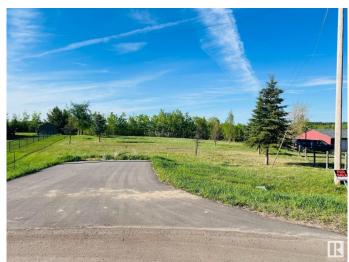

# \$180,000

0 Bedroom, 0.00 Bathroom, Rural on 2.52 Acres

Hillsborough, Rural Sturgeon County, AB

2.52 Acres pie shaped walkout lot in the Hillsborough subdivision! Build your dream home on this lot or hire the seller to construct it for you! only 30 mins from Edmonton.

## **Essential Information**

MLS® # E4437437 Price \$180,000

Bathrooms 0.00
Acres 2.52
Type Rural

Sub-Type Vacant Lot/Land

Status Active

# **Community Information**

Address 95 57126 233 Range Road

Area Rural Sturgeon County

Subdivision Hillsborough

City Rural Sturgeon County

County ALBERTA

Province AB

Postal Code T0A 1N5