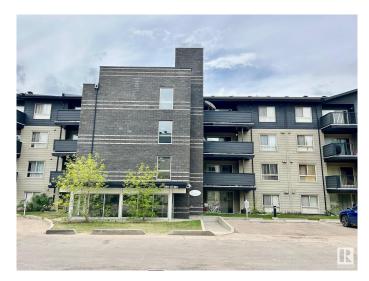

# \$145,500 - 109 17011 67 Avenue, Edmonton

MLS® #E4437349

## **Community Information**

| Address | 109 17011 67 Avenue |
|---------|---------------------|
| Area    | Edmonton            |

| Subdivision<br>City<br>County<br>Province<br>Postal Code | Callingwood South<br>Edmonton<br>ALBERTA<br>AB<br>T5T 6Y6                                                              |
|----------------------------------------------------------|------------------------------------------------------------------------------------------------------------------------|
| Amenities                                                |                                                                                                                        |
| Amenities<br>Parking                                     | Detectors Smoke, Patio, Sprinkler System-Fire, Television Connection Parkade                                           |
| Interior                                                 |                                                                                                                        |
| Appliances                                               | Dishwasher-Built-In, Dryer, Microwave Hood Fan, Oven-Microwave, Refrigerator, Stove-Electric, Washer, Window Coverings |
| Heating                                                  | Baseboard, Natural Gas                                                                                                 |
| Fireplace                                                | Yes                                                                                                                    |
| Fireplaces                                               | Glass Door                                                                                                             |
| # of Stories                                             | 4                                                                                                                      |
| Stories                                                  | 1                                                                                                                      |
| Has Basement                                             | Yes                                                                                                                    |
| Basement                                                 | None, No Basement                                                                                                      |
| Exterior                                                 |                                                                                                                        |
| Exterior                                                 | Wood, Composition, Vinyl                                                                                               |
| Exterior Features                                        | Backs Onto Park/Trees, Fenced, Landscaped, Public Transportation, Schools, Shopping Nearby                             |
| Roof                                                     | Asphalt Shingles                                                                                                       |
| Construction                                             | Wood, Composition, Vinyl                                                                                               |
| Foundation                                               | Concrete Perimeter                                                                                                     |