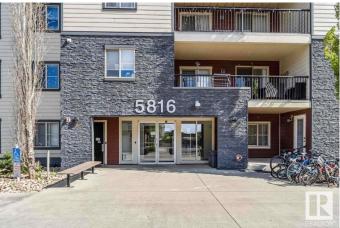

# \$189,000 - 112 5816 Mullen Place, Edmonton

MLS® #E4437292

#### \$189,000

2 Bedroom, 1.00 Bathroom, 670 sqft Condo / Townhouse on 0.00 Acres

MacTaggart, Edmonton, AB

For more information, please click on "View Listing on Realtor Website". This modern 2-bedroom, 1-bath condo offers a spacious open floor plan, sleek granite countertops in the kitchen and bathroom, and the convenience of in-suite laundry. Relax on your private patio and enjoy the added security of a secure building entry. An assigned parking spot is also included. Condo is located on the main floor for easy access. Located in the desirable Terwillegar/MacTaggart area, it's close to Freson Bros, Windermere Shopping Centre, schools, steps away from public transportation, and has quick access to Anthony Henday for easy commuting. This is your chance to own in a beautiful, quiet neighborhood.

## **Community Information**

| Address        | 112 5816 Mullen Place                                                                                                   |
|----------------|-------------------------------------------------------------------------------------------------------------------------|
| Area           | Edmonton                                                                                                                |
| Subdivision    | MacTaggart                                                                                                              |
| City           | Edmonton                                                                                                                |
| County         | ALBERTA                                                                                                                 |
| Province       | AB                                                                                                                      |
| Postal Code    | T6R 0W3                                                                                                                 |
| Amenities      |                                                                                                                         |
| Amenities      | Parking-Plug-Ins, Parking-Visitor, Patio, Security Door                                                                 |
| Parking Spaces | 1                                                                                                                       |
| Parking        | Stall                                                                                                                   |
| Interior       |                                                                                                                         |
| Appliances     | Dishwasher-Built-In, Hood Fan, Microwave Hood Fan, Refrigerator, Stacked Washer/Dryer, Stove-Electric, Window Coverings |
| Heating        | In Floor Heat System, Electric                                                                                          |
| # of Stories   | 4                                                                                                                       |
| Stories        | 1                                                                                                                       |
| Has Basement   | Yes                                                                                                                     |
| Basement       | None, No Basement                                                                                                       |
| Exterior       |                                                                                                                         |
| Exterior       | Concrete                                                                                                                |
|                |                                                                                                                         |