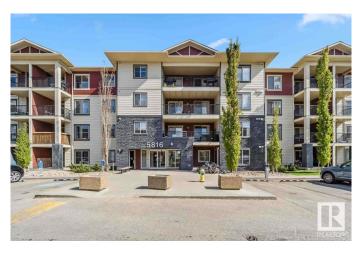

# \$189,000 - 112 5816 Mullen Place, Edmonton

MLS® #E4437292

#### \$189,000

2 Bedroom, 1.00 Bathroom, 670 sqft Condo / Townhouse on 0.00 Acres

MacTaggart, Edmonton, AB

For more information, please click on "View Listing on Realtor Website". This modern 2-bedroom, 1-bath condo offers a spacious open floor plan, sleek granite countertops in the kitchen and bathroom, and the convenience of in-suite laundry. Relax on your private patio and enjoy the added security of a secure building entry. An assigned parking spot is also included. Condo is located on the main floor for easy access. Located in the desirable Terwillegar/MacTaggart area, it's close to Freson Bros, Windermere Shopping Centre, schools, steps away from public transportation, and has quick access to Anthony Henday for easy commuting. This is your chance to own in a beautiful, quiet neighborhood.

## **Community Information**

| Address        | 112 5816 Mullen Place                                                                                                   |
|----------------|-------------------------------------------------------------------------------------------------------------------------|
| Area           | Edmonton                                                                                                                |
| Subdivision    | MacTaggart                                                                                                              |
| City           | Edmonton                                                                                                                |
| County         | ALBERTA                                                                                                                 |
| Province       | AB                                                                                                                      |
| Postal Code    | T6R 0W3                                                                                                                 |
| Amenities      |                                                                                                                         |
| Amenities      | Parking-Plug-Ins, Parking-Visitor, Patio, Security Door                                                                 |
| Parking Spaces | 1                                                                                                                       |
| Parking        | Stall                                                                                                                   |
| Interior       |                                                                                                                         |
| Appliances     | Dishwasher-Built-In, Hood Fan, Microwave Hood Fan, Refrigerator, Stacked Washer/Dryer, Stove-Electric, Window Coverings |
| Heating        | In Floor Heat System, Electric                                                                                          |
| # of Stories   | 4                                                                                                                       |
| Stories        | 1                                                                                                                       |
| Has Basement   | Yes                                                                                                                     |
| Basement       | None, No Basement                                                                                                       |
| Exterior       |                                                                                                                         |
| Exterior       | Concrete                                                                                                                |
|                |                                                                                                                         |