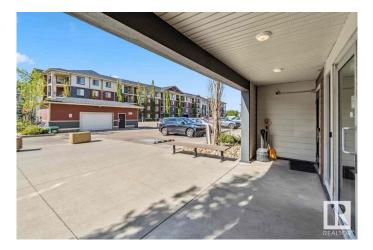

#### \$189,000

2 Bedroom, 1.00 Bathroom, 670 sqft Condo / Townhouse on 0.00 Acres

MacTaggart, Edmonton, AB

For more information, please click on "View Listing on Realtor Website". This modern 2-bedroom, 1-bath condo offers a spacious open floor plan, sleek granite countertops in the kitchen and bathroom, and the convenience of in-suite laundry. Relax on your private patio and enjoy the added security of a secure building entry. An assigned parking spot is also included. Condo is located on the main floor for easy access. Located in the desirable Terwillegar/MacTaggart area, it's close to Freson Bros, Windermere Shopping Centre, schools, steps away from public transportation, and has quick access to Anthony Henday for easy commuting. This is your chance to own in a beautiful, quiet neighborhood.

## **Community Information**

| Address        | 112 5816 Mullen Place                                                                                                   |
|----------------|-------------------------------------------------------------------------------------------------------------------------|
| Area           | Edmonton                                                                                                                |
| Subdivision    | MacTaggart                                                                                                              |
| City           | Edmonton                                                                                                                |
| County         | ALBERTA                                                                                                                 |
| Province       | AB                                                                                                                      |
| Postal Code    | T6R 0W3                                                                                                                 |
| Amenities      |                                                                                                                         |
| Amenities      | Parking-Plug-Ins, Parking-Visitor, Patio, Security Door                                                                 |
| Parking Spaces | 1                                                                                                                       |
| Parking        | Stall                                                                                                                   |
| Interior       |                                                                                                                         |
| Appliances     | Dishwasher-Built-In, Hood Fan, Microwave Hood Fan, Refrigerator, Stacked Washer/Dryer, Stove-Electric, Window Coverings |
| Heating        | In Floor Heat System, Electric                                                                                          |
| # of Stories   | 4                                                                                                                       |
| Stories        | 1                                                                                                                       |
| Has Basement   | Yes                                                                                                                     |
| Basement       | None, No Basement                                                                                                       |
| Exterior       |                                                                                                                         |
| Exterior       | Concrete                                                                                                                |
|                |                                                                                                                         |