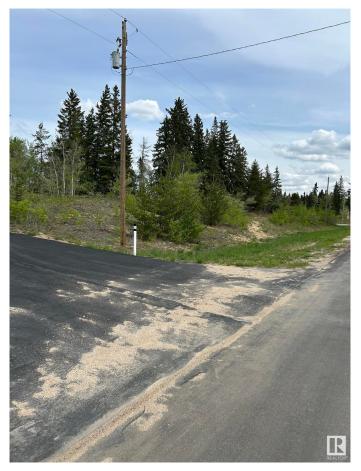

### \$48,800

0 Bedroom, 0.00 Bathroom, Rural on 3.00 Acres

Juniper Hills, Rural Sturgeon County, AB

Treed and private 3 acres located just south of Redwater in Juniper Hills. This corner lot is in a cul de sac, and on a paved road. Services are to the property line.

### **Exterior**

Exterior Features Corner Lot, Golf Nearby, Private Setting, Treed Lot