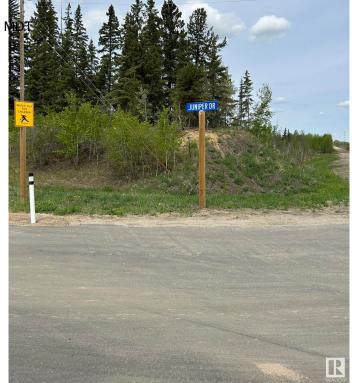

### \$48,800

0 Bedroom, 0.00 Bathroom, Rural on 3.00 Acres

Juniper Hills, Rural Sturgeon County, AB

Treed and private 3 acres located just south of Redwater in Juniper Hills. This corner lot is in a cul de sac, and on a paved road. Services are to the property line.

## **Community Information**

Address 47 57108 Rge Rd 220
Area Rural Sturgeon County

Subdivision Juniper Hills

City Rural Sturgeon County

County ALBERTA

Province AB

Postal Code T0A 2W0