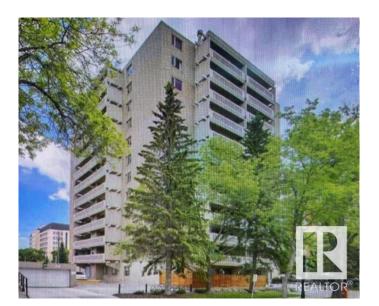

### \$243,500

2 Bedroom, 2.00 Bathroom, 1,346 sqft Condo / Townhouse on 0.00 Acres

WîhkwÃantôwin, Edmonton, AB

Welcome Home!! Super location, 3rd floor unit in Westwind Estates. Large entrance to this suite and opens to a very spacious living room featuring a wood burning fireplace and a super large balcony with views all around. 2 bedroom, 2 bathroom suite with vinyl plank flooring thru-out. Dining area adjoins the galley kitchen and unit features in-suite laundry and loads of storage space. Heated underground parking is also included. Super location with just a short walk to the river valley, shopping, restaurants and the LRT.

#### **Essential Information**

MLS® # E4437149 Price \$243,500

Bedrooms 2 Bathrooms 2.00

Full Baths 2

Acres 0.00

Year Built 1977

Type Condo / Townhouse Sub-Type Apartment High Rise

Style Single Level Apartment

#### **Exterior**

Exterior Concrete, Stucco

Exterior Features Recreation Use, Schools, Shopping Nearby, View City, See Remarks

Roof Tar & Gravel

Construction Concrete, Stucco

Foundation Concrete Perimeter