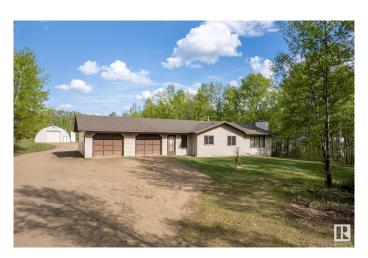

### \$650,000

4 Bedroom, 3.00 Bathroom, 1,706 sqft Rural on 2.97 Acres

Wildwood Village, Rural Strathcona County, AB

Peaceful acreage living in Wildwood Village! This well maintained 1700 sq ft bungalow sits on a beautifully treed property offering privacy and space to roam. Inside, you'II find a bright and functional kitchen, open dining area, and a spacious living room with a cozy stone fireplace. The king-sized primary suite features a 3-pc ensuite and patio doors leading to a private balcony. Two additional bedrooms, a 4-pc bath, and a laundry-equipped mudroom complete the main level. The finished basement adds a massive rec room with fireplace, full bath, fourth bedroom, and storage room. Enjoy the attached double garage plus a 32x48 Quonset with concrete floorsâ€"perfect for your recreation vehicles or next project. A true gem with pride of ownership throughout!

## **Essential Information**

MLS® # E4436893 Price \$650,000

Bedrooms 4

Bathrooms 3.00

Full Baths 3

Square Footage 1,706
Acres 2.97
Year Built 1990

Type Rural

Sub-Type Detached Single Family