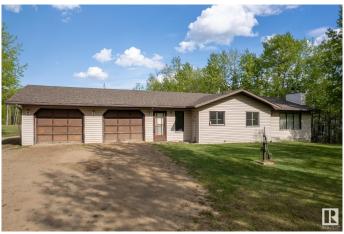

### \$650,000

4 Bedroom, 3.00 Bathroom, 1,706 sqft Rural on 2.97 Acres

Wildwood Village, Rural Strathcona County, AB

Peaceful acreage living in Wildwood Village! This well maintained 1700 sq ft bungalow sits on a beautifully treed property offering privacy and space to roam. Inside, you'II find a bright and functional kitchen, open dining area, and a spacious living room with a cozy stone fireplace. The king-sized primary suite features a 3-pc ensuite and patio doors leading to a private balcony. Two additional bedrooms, a 4-pc bath, and a laundry-equipped mudroom complete the main level. The finished basement adds a massive rec room with fireplace, full bath, fourth bedroom, and storage room. Enjoy the attached double garage plus a 32x48 Quonset with concrete floorsâ€"perfect for your recreation vehicles or next project. A true gem with pride of ownership throughout!

## **Essential Information**

MLS® # E4436893 Price \$650,000

Bedrooms 4

Bathrooms 3.00

Full Baths 3

Square Footage 1,706
Acres 2.97
Year Built 1990

Type Rural

Sub-Type Detached Single Family