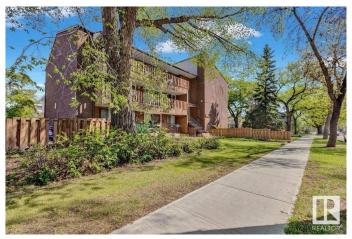

### \$99,900

2 Bedroom, 1.00 Bathroom, 842 sqft Condo / Townhouse on 0.00 Acres

Queen Mary Park, Edmonton, AB

Welcome Home! Terrific adult living building in Queen Mary Park on Quiet Mature Tree Lined Street. 841 Sq Ft 2 Bedroom 1 Bathroom 1 Parking with In Suite Laundry! Huge south street facing patio. Quiet building 18+ Adult Living. Front entrance with mail box and buzzer leads down to main floor unit. Tons of storage and space. Entrance closet. Walk through kitchen with all appliances. Dining table area. Large living room with patio doors to sunny patio space. In suite storage room. Stackable washer dryer included. Full bathroom with tub. 2 Large bedrooms! Well kept and clean building. Close to Macewan, NAIT, Rogers, Downtown, Brewery District, Kingsway, Parks, Schools, Public Transportation, and So Much More! Condo fees include heat and water. Great place to call home or to invest in Edmonton.

## **Exterior**

Exterior Wood, See Remarks

Exterior Features Playground Nearby, Public Transportation, Schools, Shopping Nearby,

See Remarks

Roof See Remarks

Construction Wood, See Remarks
Foundation Concrete Perimeter