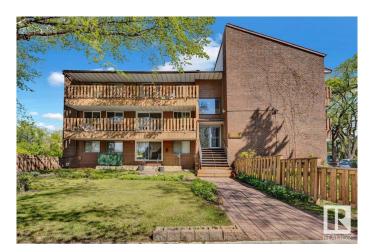

# \$99,900 - 3 11108 108 Avenue, Edmonton

MLS® #E4436570

### \$99,900

2 Bedroom, 1.00 Bathroom, 842 sqft Condo / Townhouse on 0.00 Acres

Queen Mary Park, Edmonton, AB

Welcome Home! Terrific adult living building in Queen Mary Park on Quiet Mature Tree Lined Street. 841 Sq Ft 2 Bedroom 1 Bathroom 1 Parking with In Suite Laundry! Huge south street facing patio. Quiet building 18+ Adult Living. Front entrance with mail box and buzzer leads down to main floor unit. Tons of storage and space. Entrance closet. Walk through kitchen with all appliances. Dining table area. Large living room with patio doors to sunny patio space. In suite storage room. Stackable washer dryer included. Full bathroom with tub. 2 Large bedrooms! Well kept and clean building. Close to Macewan, NAIT, Rogers, Downtown, Brewery District, Kingsway, Parks, Schools, Public Transportation, and So Much More! Condo fees include heat and water. Great place to call home or to invest in Edmonton.

## **Exterior**

Exterior Wood, See Remarks

Exterior Features Playground Nearby, Public Transportation, Schools, Shopping Nearby,

See Remarks

Roof See Remarks

Construction Wood, See Remarks
Foundation Concrete Perimeter