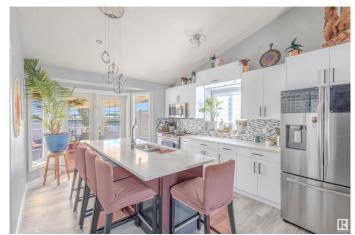

# \$549,900

6 Bedroom, 3.00 Bathroom, 1,133 sqft Single Family on 0.00 Acres

Larkspur, Edmonton, AB

For Sale - The stunning Bungalow Style Single Family Home with Over \$ 60,000 Renovation done recently with New Roof, New flooring, new counters, new cabinets New Paint, new Deck plus much more. This house comes with fully Finished Basement. This House Has total 5 Bedrooms and a Den. Plus 3 full Baths. Double Attatched Garage. Non-Smoker Home . Must View !!. Please note: some photos are virtually staged.