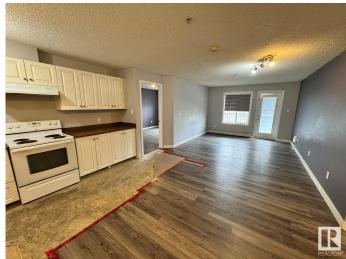

# **\$168,000 - 214 111 Edwards Drive, Edmonton**

MLS® #E4436252

### \$168,000

2 Bedroom, 2.00 Bathroom, 905 sqft Condo / Townhouse on 0.00 Acres

Ellerslie, Edmonton, AB

\*Please note\* property is sold "as is where is at time of possession―. No warranties or representations

Built in 2006

#### **Essential Information**

MLS® # E4436252 Price \$168,000

Bedrooms 2
Bathrooms 2.00
Full Baths 2
Square Footage 905
Acres 0.00
Year Built 2006

Type Condo / Townhouse Sub-Type Lowrise Apartment

Style Single Level Apartment

Status Active

# **Community Information**

Address 214 111 Edwards Drive

Area Edmonton
Subdivision Ellerslie
City Edmonton

County ALBERTA

Province AB

Postal Code T5X 1G2







### **Amenities**

Amenities See Remarks
Parking See Remarks

#### Interior

Appliances See Remarks

Heating Baseboard, Natural Gas

# of Stories 4

Stories 1

Has Basement Yes

Basement None, No Basement

## **Exterior**

Exterior Wood, Stone, Vinyl

Exterior Features Landscaped, Public Transportation, Schools, Shopping Nearby

Roof Asphalt Shingles

Construction Wood, Stone, Vinyl

Foundation Concrete Perimeter

#### Additional Information

Date Listed May 13th, 2025

Days on Market 21

Zoning Zone 53

RE / Bank Owned Yes

Condo Fee \$502

DATA IS DEEMED RELIABLE BUT IS NOT GUARANTEED ACCURATE BY THE REALTORS® ASSOCIATION OF EDMONTON. COPYRIGHT 2025 BY THE REALTORS® ASSOCIATION OF EDMONTON. ALL RIGHTS RESERVED. Trademarks are owned or controlled by the Canadian Real Estate Associatio