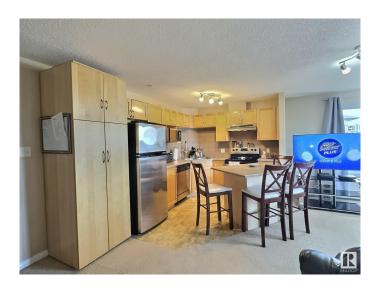

#### \$215,000

2 Bedroom, 2.00 Bathroom, 1,053 sqft Condo / Townhouse on 0.00 Acres

Ellerslie, Edmonton, AB

CORNER unit available for QUICK possession! Spacious two bedroom/two bath unit in a great family friendly building and location, PLUS TWO titled outdoor stalls. In pristine condition with tons of natural light, for a bright and airy feel with an open concept layout. Master bedroom is generous in size and features a walk in closet plus ensuite with tub. Complete with a wrap around SW balcony. Location is close to schools, public transportation, major shopping hubs, restaurants plus quick access to the Anthony Henday and Calgary Trail/Gateway. Great opportunity as an investment, easy to rent and shows 10/10. Pets allowed with board approval.

#### **Essential Information**

MLS® # E4436200 Price \$215,000

Bedrooms 2
Bathrooms 2.00
Full Baths 2

Square Footage 1,053 Acres 0.00

Year Built 2006

Type Condo / Townhouse

Sub-Type Lowrise Apartment

Style Single Level Apartment