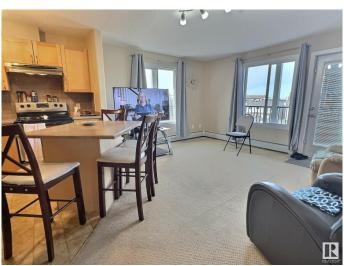

#### \$215,000

2 Bedroom, 2.00 Bathroom, 1,053 sqft Condo / Townhouse on 0.00 Acres

Ellerslie, Edmonton, AB

CORNER unit available for QUICK possession! Spacious two bedroom/two bath unit in a great family friendly building and location, PLUS TWO titled outdoor stalls. In pristine condition with tons of natural light, for a bright and airy feel with an open concept layout. Master bedroom is generous in size and features a walk in closet plus ensuite with tub. Complete with a wrap around SW balcony. Location is close to schools, public transportation, major shopping hubs, restaurants plus quick access to the Anthony Henday and Calgary Trail/Gateway. Great opportunity as an investment, easy to rent and shows 10/10. Pets allowed with board approval.

#### **Essential Information**

MLS® # E4436200 Price \$215,000

Bedrooms 2
Bathrooms 2.00
Full Baths 2

Square Footage 1,053 Acres 0.00

Year Built 2006

Type Condo / Townhouse

Sub-Type Lowrise Apartment

Style Single Level Apartment