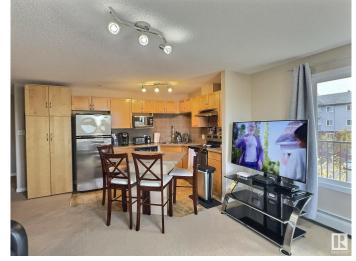

#### \$215,000

2 Bedroom, 2.00 Bathroom, 1,053 sqft Condo / Townhouse on 0.00 Acres

Ellerslie, Edmonton, AB

CORNER unit available for QUICK possession! Spacious two bedroom/two bath unit in a great family friendly building and location, PLUS TWO titled outdoor stalls. In pristine condition with tons of natural light, for a bright and airy feel with an open concept layout. Master bedroom is generous in size and features a walk in closet plus ensuite with tub. Complete with a wrap around SW balcony. Location is close to schools, public transportation, major shopping hubs, restaurants plus quick access to the Anthony Henday and Calgary Trail/Gateway. Great opportunity as an investment, easy to rent and shows 10/10. Pets allowed with board approval.

#### **Essential Information**

MLS® # E4436200 Price \$215,000

Bedrooms 2
Bathrooms 2.00
Full Baths 2

Square Footage 1,053 Acres 0.00

Year Built 2006

Type Condo / Townhouse

Sub-Type Lowrise Apartment

Style Single Level Apartment