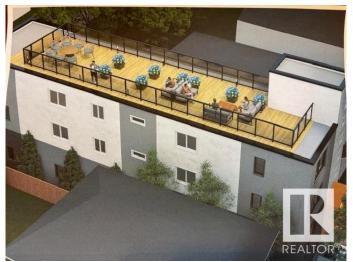

## \$629.900

4 Bedroom, 2.00 Bathroom, 879 sqft Single Family on 0.00 Acres

Garneau, Edmonton, AB

Great location in Garneau! You have a chance for great investment development in GARNEU Community. This property offers an excellent opportunity for both immediate rental income and In-fill development. It is zoned for 10 units(may go upto 17 units). Located minutes away from university of Alberta and situated next to shopping areas of WHYTE AVENUE (82 Ave). It combines an unbeatable location with long-term potential. Various renovation for the last many years. This home features 3 bedroom on main and one bedroom in the basement. Single detached garage.