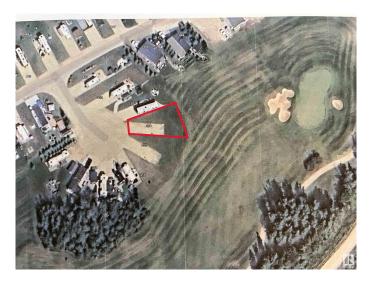

## \$185,000

0 Bedroom, 0.00 Bathroom, Rural on 0.10 Acres

Trestle Creek Golf Resort, Rural Parkland County, AB

TRESTLE CREEK GOLF & RV RESORT â€" YEAR ROUND FAMILY FUN. This one-of-a-kind luxury 4 SEASON, family recreational & golf resort is only 45 minutes west of Edmonton. This specific lot is in the gated Edgewater Park area, which is the CLOSEST area to the WATERSLIDES. ZIPLINING, WATERSKIING, SANDY BEACH, PICNIC area and PLAYGROUND. Nearby you will also find TENNIS courts, PICKLEBALL courts, BASKETBALL nets, and a BASEBALL field, and don't forget GOLF. WINTER ACTIVITIES are just as exciting. This PIE-SHAPED lot is elevated and BACKS ONTO the 9th HOLE. FUTURE RESORT PLANS include a RECREATION CENTRE, CLUBHOUSE, EQUESTRIAN CENTRE and a BOUTIQUE HOTEL. The lot next door is also for sale...Tell your family or friends and you can both experience EVERLASTING FAMILY MEMORIES. Seize this opportunity before its gone.