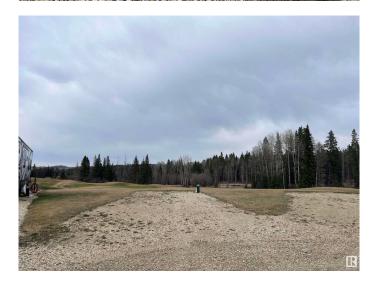

## \$185,000

0 Bedroom, 0.00 Bathroom, Rural on 0.10 Acres

Trestle Creek Golf Resort, Rural Parkland County, AB

TRESTLE CREEK GOLF & RV RESORT â€" YEAR ROUND FAMILY FUN. This one-of-a-kind luxury 4 SEASON, family recreational & golf resort is only 45 minutes west of Edmonton. This specific lot is in the gated Edgewater Park area, which is the CLOSEST area to the WATERSLIDES. ZIPLINING, WATERSKIING, SANDY BEACH, PICNIC area and PLAYGROUND. Nearby you will also find TENNIS courts, PICKLEBALL courts, BASKETBALL nets, and a BASEBALL field, and don't forget GOLF. WINTER ACTIVITIES are just as exciting. This PIE-SHAPED lot is elevated and BACKS ONTO the 9th HOLE. FUTURE RESORT PLANS include a RECREATION CENTRE, CLUBHOUSE, EQUESTRIAN CENTRE and a BOUTIQUE HOTEL. The lot next door is also for sale...Tell your family or friends and you can both experience EVERLASTING FAMILY MEMORIES. Seize this opportunity before its gone.