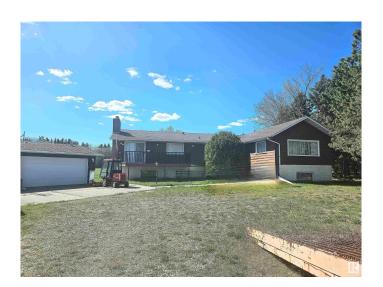

## \$698,000

4 Bedroom, 2.00 Bathroom, 2,310 sqft Rural on 3.01 Acres

Westbrook Crescents, Rural Parkland County, AB

Located on a beautiful 3.01 acres lot in Westbrook Crescents, Parkland County, 2,310 sq. ft. bi-level with triple detached garage. The main floor features a large sunken living room with vaulted ceiling, large windows, and patio door access to the large deck. Large kitchen and dining room with patio door access to the front balcony. Three large bedrooms. Primary bedroom with large den have multi usage to suit your needs. A spacious sunken family room and a full bath completes the main level. The basement is partially finished with a large recreation room, one bedroom, a 3 pcs. bath, and laundry room. Great location for countryside living.

### **Essential Information**

MLS® # E4435619 Price \$698,000

Bedrooms 4

Bathrooms 2.00

Full Baths 2

Square Footage 2,310

Acres 3.01

Year Built 1976