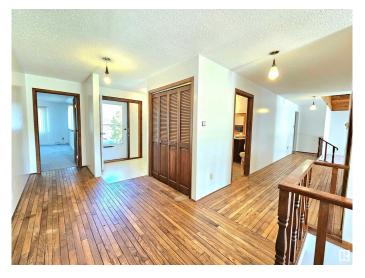

## \$698,000

4 Bedroom, 2.00 Bathroom, 2,310 sqft Rural on 3.01 Acres

Westbrook Crescents, Rural Parkland County, AB

Located on a beautiful 3.01 acres lot in Westbrook Crescents, Parkland County, 2,310 sq. ft. bi-level with triple detached garage. The main floor features a large sunken living room with vaulted ceiling, large windows, and patio door access to the large deck. Large kitchen and dining room with patio door access to the front balcony. Three large bedrooms. Primary bedroom with large den have multi usage to suit your needs. A spacious sunken family room and a full bath completes the main level. The basement is partially finished with a large recreation room, one bedroom, a 3 pcs. bath, and laundry room. Great location for countryside living.