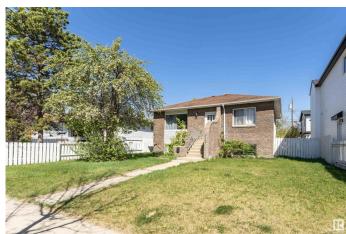

## \$485.000

4 Bedroom, 2.00 Bathroom, 832 sqft Single Family on 0.00 Acres

Ritchie, Edmonton, AB

Ideally Located in the Heart of Ritchie! Just one block from Mill Creek Ravine and a short stroll to the vibrant Ritchie Market, this property offers the perfect blend of nature and urban lifestyle. Sitting on one of the larger subdividable lots in the areaâ€"50 ft x 130 ft (6,500 sq ft)â€"this is a rare opportunity in one of Edmonton's most desirable neighborhoods. Whether you're looking to build, hold, invest, or live, you simply can't beat this location!

Built in 1955

Type Single Family

Sub-Type Detached Single Family

Style Raised Bungalow

Status Active

#### **Exterior**

Exterior Wood, Brick

Exterior Features Back Lane, Fenced, Flat Site, Subdividable Lot, Treed Lot, See Remarks

Roof Asphalt Shingles

Construction Wood, Brick

Foundation Concrete Perimeter