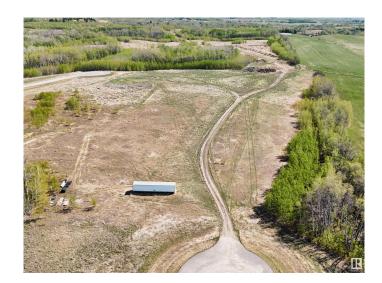

# \$324,900

0 Bedroom, 0.00 Bathroom, Rural on 4.55 Acres

West Point Estates, Rural Parkland County, AB

Your Dream Home Awaits â€" 4.5 Acre Hillside Lot with Stunning Jackfish Lake Views. Welcome to your opportunity to build the custom hillside dream home you've always envisioned. Nestled on a picturesque 4.5-acre parcel in West Point Estates subdivision, this rare property offers spectacular views of beautiful Jackfish Lake. Imagine waking up each day to the serenity of nature, with the peaceful shimmer of the lake below & expansive sky above. Perched on elevated terrain, this lot is perfectly positioned to take full advantage of west-facing sunsets year-roundâ€"whether you're relaxing on your future deck, enjoying an evening by the firepit, or simply admiring the glow through future floor-to-ceiling windows. Just 35 minutes from the city limits, this property offers a perfect balance between peaceful rural living & easy access to urban amenities. With ample space for your dream home, shop, & more, the possibilities are endless. This is more than landâ€"it's a lifestyle. Your private retreat with a view awaits.

## **Exterior**

Exterior Features Boating, Corner Lot, Cul-De-Sac, Lake Access Property, Lake View,

Private Setting, See Remarks