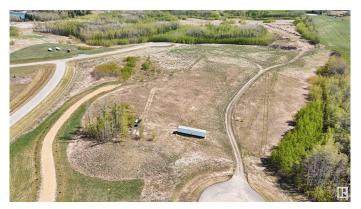

# \$324,900

0 Bedroom, 0.00 Bathroom, Rural on 4.55 Acres

West Point Estates, Rural Parkland County, AB

Your Dream Home Awaits â€" 4.5 Acre Hillside Lot with Stunning Jackfish Lake Views. Welcome to your opportunity to build the custom hillside dream home you've always envisioned. Nestled on a picturesque 4.5-acre parcel in West Point Estates subdivision, this rare property offers spectacular views of beautiful Jackfish Lake. Imagine waking up each day to the serenity of nature, with the peaceful shimmer of the lake below & expansive sky above. Perched on elevated terrain, this lot is perfectly positioned to take full advantage of west-facing sunsets year-roundâ€"whether you're relaxing on your future deck, enjoying an evening by the firepit, or simply admiring the glow through future floor-to-ceiling windows. Just 35 minutes from the city limits, this property offers a perfect balance between peaceful rural living & easy access to urban amenities. With ample space for your dream home, shop, & more, the possibilities are endless. This is more than landâ€"it's a lifestyle. Your private retreat with a view awaits.

## **Exterior**

Exterior Features Boating, Corner Lot, Cul-De-Sac, Lake Access Property, Lake View,

Private Setting, See Remarks