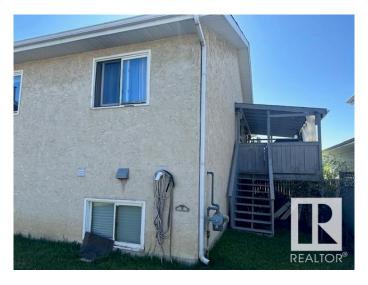

## \$309,000

2 Bedroom, 2.00 Bathroom, 851 sqft Single Family on 0.00 Acres

Kirkness, Edmonton, AB

Perfect for an investment property, first time home buyer or downsizing. This cozy home has everything you need. Living room boasts a large window for natural light. Kitchen contains a large pantry. Separate dining room for entertaining. Or, you can entertain on your covered deck, protected from the elements and with storage underneath. The basement is drywalled, has full-sized windows and a large, modern 3 pc bathroom. Always have a place to park on your private driveway. Furnace and hot water tank are only 3 years old. Front-load washer and dryer were replaced last year.

## **Exterior**

Exterior Wood, Vinyl

Exterior Features Fenced, Landscaped, Shopping Nearby

Roof Asphalt Shingles

Construction Wood, Vinyl

Foundation Concrete Perimeter