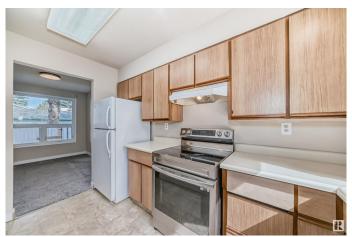

# \$234,900

4 Bedroom, 1.50 Bathroom, 1,195 sqft Condo / Townhouse on 0.00 Acres

Pollard Meadows, Edmonton, AB

The spacious 2 story townhouse is ideal for the first time home buyer or investor! The property features three bedrooms, offering ample space for family or guests. There is a full bathroom and a half bath, providing convenience for daily use. On the main floor, you'll find kitchen and a welcoming living room that includes a fireplace, creating a cozy atmosphere for gatherings and relaxation. Adjacent to the living room is the dining area, perfect for family meals or entertaining. The property is close to many amenities including bus stop, school and shopping.

# Interior

Appliances Dishwasher-Built-In, Dryer, Refrigerator, Stove-Electric, Washer

Heating Forced Air-1, Natural Gas

Fireplace Yes

Fireplaces Stone Facing

Stories 2

Has Basement Yes

Basement Full, Partially Finished