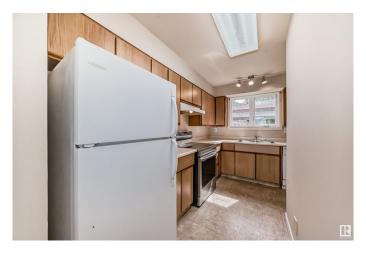

# \$234,900

4 Bedroom, 1.50 Bathroom, 1,195 sqft Condo / Townhouse on 0.00 Acres

Pollard Meadows, Edmonton, AB

The spacious 2 story townhouse is ideal for the first time home buyer or investor! The property features three bedrooms, offering ample space for family or guests. There is a full bathroom and a half bath, providing convenience for daily use. On the main floor, you'll find kitchen and a welcoming living room that includes a fireplace, creating a cozy atmosphere for gatherings and relaxation. Adjacent to the living room is the dining area, perfect for family meals or entertaining. The property is close to many amenities including bus stop, school and shopping.

# Interior

Appliances Dishwasher-Built-In, Dryer, Refrigerator, Stove-Electric, Washer

Heating Forced Air-1, Natural Gas

Fireplace Yes

Fireplaces Stone Facing

Stories 2

Has Basement Yes

Basement Full, Partially Finished