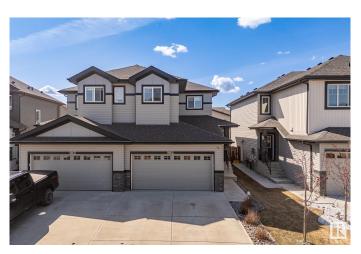

#### \$519,900

5 Bedroom, 3.50 Bathroom, 1,583 sqft Single Family on 0.00 Acres

Chappelle Area, Edmonton, AB

NEW LISTING!. This beautiful duplex is ready for a new owner. Live in a home that feels almost new. The main floor features a 9' ceiling, a galley-style kitchen, and a living room with a cozy fireplace. Upstairs features 3 spacious bedrooms and a bonus room/flex room. The primary bedroom is bright and has both a 5-pc ensuite and a walk-in closet. The basement is fully finished with 2 more bedrooms, a 4-pc bathroom and a large storage room. The sunny, south-facing backyard is a great space to spend your evening. The home comes with air-conditioning. Chappelle offers schools, multiple shopping plazas and quick access out to 41 Avenue.

Type Single Family
Sub-Type Half Duplex
Style 2 Storey
Status Active

#### **Amenities**

Amenities Air Conditioner, Ceiling 9 ft., Deck, Parking-Extra

Parking Double Garage Attached