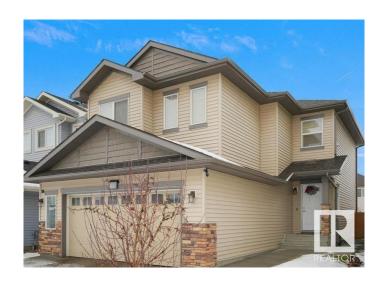

# \$569,900 - 424 40 Avenue, Edmonton

MLS® #E4435024

### \$569.900

5 Bedroom, 3.50 Bathroom, 1,835 sqft Single Family on 0.00 Acres

Maple Crest, Edmonton, AB

Exceptional House with 2555 SQFT of combined Living Space with a Huge Bonus Room on the Upper Level and FINISHED BASEMENT. Extended Garage with an Extended Deck makes it best for hosting BBQ parties. Just a few homes away from the playground and this is the ideal location for a family home. The kitchen features a large angled island. There is ample cabinet space, and a spacious eating area overlooks the North-facing backyard, complete with a hot tub and maintenance-free deck. The UPPER LEVEL features 3 bedrooms including the Primary Bedroom with 4 piece Ensuite with dual sinks, a glass shower, a soaker tub and a walk-in closet. The BASEMENT is FULLY FINISHED with a large rec room, 2 Bedrooms, 3-piece bath and a sizable storage room.