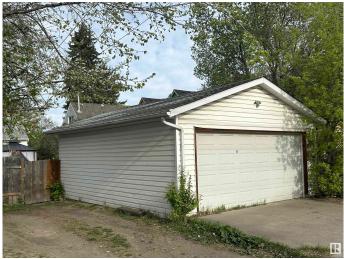

#### \$329,900

0 Bedroom, 1.00 Bathroom, Single Family on 0.00 Acres

Spruce Avenue, Edmonton, AB

SITUATED IN THE EXTREMLY ATTRACTIVE AND HIGHLY DESIRABLE SPRUCE AVENUE NEIGHBORHOOD! This property is directly across the street from KINGSWAY GARDEN MALL, steps from the LRT and only 5 minutes from the DOWNTOWN CORE. Home is in good condition and tenant occupied with a newer double detached garage. very attractive Lot size is 43.5' x 149.9', Fantastic Property with a Great Location

| County<br>Province       | ALBEI<br>AB |          |            |    |
|--------------------------|-------------|----------|------------|----|
| Postal Code<br>Amenities | T5G 2       | Po       |            |    |
| Parking<br>Interior      | Double      | e Garage | e Detached | t  |
| Heating                  | Natural Gas |          |            |    |
| Exterior                 |             |          |            |    |
| Exterior Features        | Back        | Lane,    | Fenced,    | Ра |