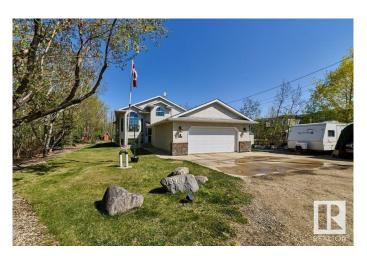

## \$1,299,000

4 Bedroom, 3.00 Bathroom, 1,402 sqft Single Family on 1.00 Acres

Carlton, Edmonton, AB

This property is a UNICORN! And it's prime for re-development. One acre zoned Agricultural, in a fully developed area with 350 ft of frontage, in the Carleton neighbourhood. The adjoining property is already been re-zoned medium density residential. The 1400 sq ft bilevel house is in excellent shape, making this a fantastic holding property with unbelievable multi-family building potential, or for those with a little time, living on an acreage in the city!

## **Essential Information**

MLS® # E4434904 Price \$1,299,000

Bedrooms 4

Bathrooms 3.00

Full Baths 3

Square Footage 1,402

Acres 1.00 Year Built 1996

Type Single Family

Sub-Type Detached Single Family

Style Bi-Level

Status Active

Exterior Wood, Brick, Stucco

**Exterior Features** Flat Site, Fruit Trees/Shrubs, Level Land, Private Setting, Schools,

Subdividable Lot, See Remarks

Roof Asphalt Shingles

Construction Wood, Brick, Stucco Foundation Concrete Perimeter