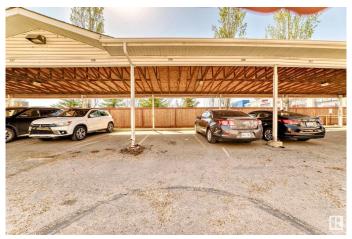

the desirable Wild Rose community offers 835 square feet of comfortable living space. Featuring 2 spacious bedrooms, 2 full bathrooms, a terrific kitchen, and a large living room, this home is designed for both function and comfort. Enjoy the convenience of in-suite laundry and your very own covered, energized, titled parking stall (carport). Step outside to a private ground-floor patio with sunny south exposure. Building Amenities, Guest Suite for overnight visitors, Social Room for gatherings and events. Easy access to Anthony Henday Drive . Just minutes from freeways, shopping, schools, parks, and more!



#### **Essential Information**

MLS® # E4434681

Price \$178,700

Bedrooms 2

Bathrooms 2.00

Full Baths 2

Square Footage 837

Acres 0.00 Year Built 2005

Type Condo / Townhouse







Sub-Type Lowrise Apartment

Style Single Level Apartment

Status Active

## **Community Information**

Address 135 3425 19 Street

Area Edmonton
Subdivision Wild Rose
City Edmonton
County ALBERTA

Province AB

Postal Code T6T 2B5

#### **Amenities**

Amenities Detectors Smoke, Patio

Parking Single Carport

### Interior

Interior Features ensuite bathroom

Appliances Dishwasher-Built-In, Dryer, Refrigerator, Stove-Electric, Washer

Heating Baseboard, Natural Gas

# of Stories 1

Stories 1

Has Basement Yes

Basement None, No Basement

### **Exterior**

Exterior Wood, Brick, Vinyl

Exterior Features Golf Nearby, Landscaped, Playground Nearby, Public Swimming Pool,

Public Transportation, Schools, Shopping Nearby

Roof Asphalt Shingles
Construction Wood, Brick, Vinyl
Foundation Concrete