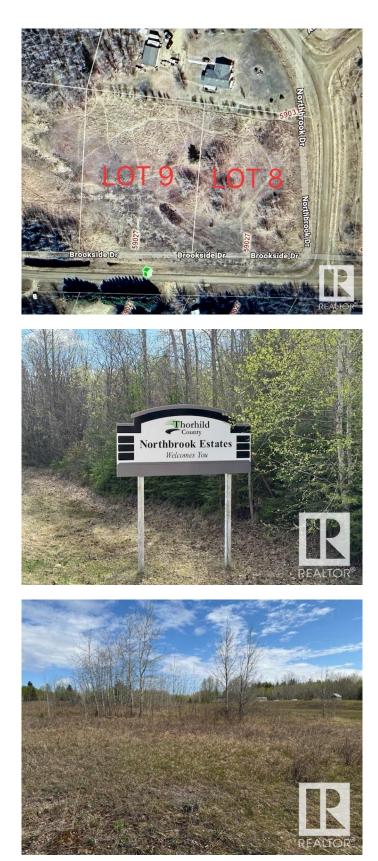

#### \$75,000

0 Bedroom, 0.00 Bathroom, Rural on 1.97 Acres

Northbrook, Rural Thorhild County, AB

PERFECT site to build your future home. Located approx 45 minutes from Edmonton, Ft Sask and St. Albert. Under 30 minute drive to Legal, Bon Accord, Redwater, Gibbons, Legal, Westlock, and Thorhild. Located close to lots of recreational opportunities. Just minutes to Half Moon Lake nature areas, community park, fishing and boating. Treed lot on a quiet Cresent. Lot number 8 is also available for purchase. Services are located at the road.