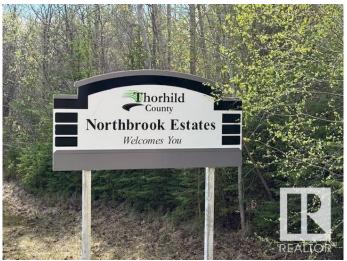

#### \$75,000

0 Bedroom, 0.00 Bathroom, Rural on 1.88 Acres

Northbrook, Rural Thorhild County, AB

PERFECT site to build your future home.
Located approx 45 minutes from Edmonton, Ft
Sask and St. Albert. Under 30 minute drive to
Legal, Bon Accord, Redwater, Gibbons, Legal,
Westlock, and Thorhild. Located close to lots
of recreational opportunities. Just minutes to
Half Moon Lake nature areas, community park,
fishing and boating. Treed lot on a quiet
Cresent. Lot number 9 is also available for
purchase. Services are located at the road.

## **Community Information**

Address 59027 Range Road 232

Area Rural Thorhild County

Subdivision Northbrook

City Rural Thorhild County

County ALBERTA

Province AB

Postal Code T0G 2J0