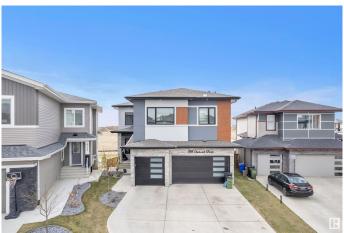

# \$1,388,000 - 8118 Orchards Green Green, Edmonton

MLS® #E4434454

### \$1,388,000

7 Bedroom, 7.00 Bathroom, 3,921 sqft Single Family on 0.00 Acres

The Orchards At Ellerslie, Edmonton, AB

Experience luxury living in this 3920.71 sq.ft walkout home with a triple attached garage, backing onto a peaceful pond. The main floor boasts a bright open-to-below living room, cozy family area, a versatile bedroom/den, 3-pc bath, mudroom, and a beautifully finished main kitchen with quartz countertops and a separate spice kitchen. Upstairs offers a spacious primary suite, 3 additional bedrooms each with private ensuites, a laundry room, and a flexible bonus room, prayer/storage room. The walkout basement is an entertainer's dream with 2 bedrooms, 2 full baths, a theatre room, and a large recreation area.

#### **Essential Information**

MLS® # E4434454 Price \$1,388,000

Bedrooms 7

Bathrooms 7.00

Full Baths 7

Square Footage 3,921 Acres 0.00

Year Built 2022

Type Single Family

#### **Exterior**

Exterior Wood, Stucco

Exterior Features Airport Nearby, Park/Reserve, Public Transportation, Schools, Shopping

Nearby

Roof Asphalt Shingles

Construction Wood, Stucco

Foundation Concrete Perimeter