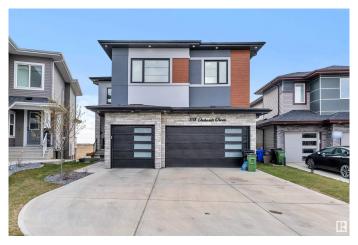

# \$1,388,000 - 8118 Orchards Green Green, Edmonton

MLS® #E4434454

### \$1,388,000

7 Bedroom, 7.00 Bathroom, 3,921 sqft Single Family on 0.00 Acres

The Orchards At Ellerslie, Edmonton, AB

Experience luxury living in this 3920.71 sq.ft walkout home with a triple attached garage, backing onto a peaceful pond. The main floor boasts a bright open-to-below living room, cozy family area, a versatile bedroom/den, 3-pc bath, mudroom, and a beautifully finished main kitchen with quartz countertops and a separate spice kitchen. Upstairs offers a spacious primary suite, 3 additional bedrooms each with private ensuites, a laundry room, and a flexible bonus room, prayer/storage room. The walkout basement is an entertainer's dream with 2 bedrooms, 2 full baths, a theatre room, and a large recreation area.

#### **Essential Information**

MLS® # E4434454 Price \$1,388,000

Bedrooms 7

Bathrooms 7.00

Full Baths 7

Square Footage 3,921 Acres 0.00

Year Built 2022

Type Single Family

#### **Exterior**

Exterior Wood, Stucco

Exterior Features Airport Nearby, Park/Reserve, Public Transportation, Schools, Shopping

Nearby

Roof Asphalt Shingles

Construction Wood, Stucco

Foundation Concrete Perimeter