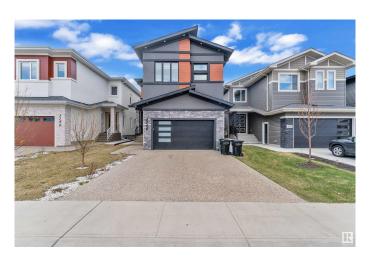

# \$940,000 - 1744 18 Street, Edmonton

MLS® #E4434140

#### \$940.000

7 Bedroom, 5.00 Bathroom, 3,052 sqft Single Family on 0.00 Acres

Laurel, Edmonton, AB

This beautiful property offers everything you've been looking for in your dream home. Step inside to a bright, open-to-above family room that sets a grand tone from the moment you enter. The main floor features a bedroom and full bath, ideal for guests or multi-generational living. Upstairs, you'll find four spacious bedrooms, each with its own bathroom â€" including two master suites! A convenient loft and upstairs laundry room complete the upper level. The basement includes three generously sized bedrooms, a full bathroom, a family room with an electric fireplace, and private entry â€" perfect for extended family. This is a must-see home that combines luxury and function.

#### **Essential Information**

MLS® # E4434140 Price \$940,000

Bedrooms 7

Bathrooms 5.00

Full Baths 5

Square Footage 3,052

Acres 0.00

Year Built 2023

## **Community Information**

Address 1744 18 Street

Area Edmonton

Subdivision Laurel

City Edmonton
County ALBERTA

Province AB

Postal Code T6T 1J1