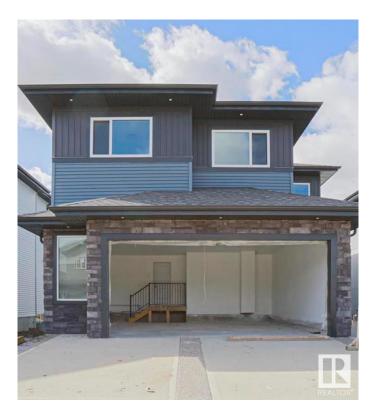

# \$799,900 - 2731 63 Ave, Rural Leduc County

MLS® #E4433958

## \$799,900

4 Bedroom, 4.00 Bathroom, 2,597 sqft Rural on 0.12 Acres

Churchill Meadow, Rural Leduc County, AB

This fully upgraded two story with a walk out to a pond is a must see! Spacious main floor includes a chef's dream kitchen and an added spice kitchen. The living room is open to above and has an electric fireplace. Main floor also boasts a den and full bath. Upper level has a nice size primary bedroom with an ensuite. Second bedroom includes a full bath ensuite. This home features an additional two spacious bedrooms and another full bath. Bonus area and a laundry are also present on the upper level. The unfinished basement walks out to a beautiful green space and pond. With an oversized double attached garage, this home is a perfect buy!

#### **Essential Information**

MLS® # E4433958 Price \$799,900

Bedrooms 4

Bathrooms 4.00

Full Baths 4

Square Footage 2,597

Acres 0.12

Year Built 2024