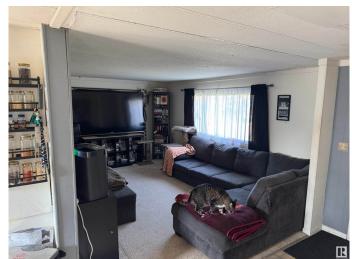

# \$250,000

3 Bedroom, 2.00 Bathroom, 1,344 sqft Rural on 4.60 Acres

Woodridge\_MSTU, Rural Sturgeon County, AB

Judicial Sale! This 1,344 sq ft mobile home with a 1,120 sq ft garage occupies a private 4.6-acre parcel in Woodridge's peaceful subdivision. The property offers convenient access - just 10 minutes north of Gibbons and 30 minutes from Edmonton. Property is sold "AS IS WHERE IS" with no warranties or representation.

## Interior

Interior Features ensuite bathroom

Heating Forced Air-1, Natural Gas

Stories 1

Has Basement Yes

Basement None, No Basement