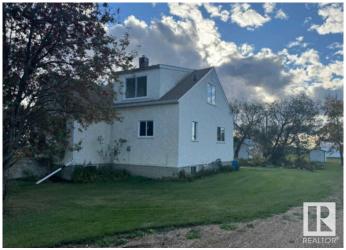

# \$424,900

2 Bedroom, 1.00 Bathroom, 1,474 sqft Rural on 5.12 Acres

None, Rural Sturgeon County, AB

Beautiful rural setting, minutes from Morinville and St Albert. This 5.12acre hobby farm OUT OF SUBDIVISION and zoned AG has several outbuildings including: a large heated barn (25x50) sitting on a concrete slab with 125Amp power, a steel quonset (45x60) and a double garage/storage building (30x24). One and a half storey house. Main floor consists of 1 bedroom, fully functioning kitchen and bathroom. 2nd floor has recently been spray foam insulated. 3 new triple pane windows will be installed May 23rd. Potential for a full bathroom and 2 bedrooms. Basement is unfinished with high efficient furnace, hot water tank and washer and dryer. Recent upgrades include new shingles and new septic tank and mound.

Style 1 and Half Storey

Status Active

#### **Exterior**

Exterior Wood

Exterior Features Flat Site, Private Setting, Treed Lot

Construction Wood

Foundation Concrete Perimeter