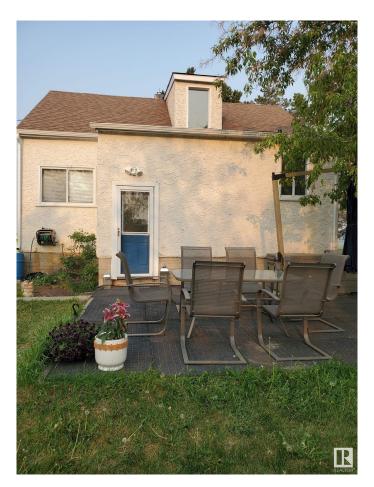

# \$424,900

2 Bedroom, 1.00 Bathroom, 1,474 sqft Rural on 5.12 Acres

None, Rural Sturgeon County, AB

Beautiful rural setting, minutes from Morinville and St Albert. This 5.12acre hobby farm OUT OF SUBDIVISION and zoned AG has several outbuildings including: a large heated barn (25x50) sitting on a concrete slab with 125Amp power, a steel quonset (45x60) and a double garage/storage building (30x24). One and a half storey house. Main floor consists of 1 bedroom, fully functioning kitchen and bathroom. 2nd floor has recently been spray foam insulated. 3 new triple pane windows will be installed May 23rd. Potential for a full bathroom and 2 bedrooms. Basement is unfinished with high efficient furnace, hot water tank and washer and dryer. Recent upgrades include new shingles and new septic tank and mound.

Style 1 and Half Storey

Status Active

#### **Exterior**

Exterior Wood

Exterior Features Flat Site, Private Setting, Treed Lot

Construction Wood

Foundation Concrete Perimeter