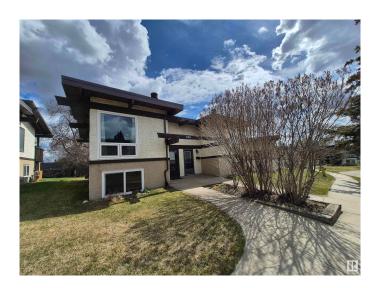

# **\$172,800 - 476 Lee Ridge Road, Edmonton**

MLS® #E4433436

## \$172,800

2 Bedroom, 1.00 Bathroom, 478 sqft Condo / Townhouse on 0.00 Acres

Lee Ridge, Edmonton, AB

Affordable charming bi-level style half duplex with 2 beds, 1 bath, vaulted ceilings & exposed wood beams. The unit is move in ready as it is freshly painted, brand new vinyl plank flooring throughout and vinyl windows. Both the kitchen and the bathroom were updated a few years back. Unit comes with an assigned stall and with option to rent other parking spots on a monthly basis. Easy access to schools, parks, shops, Grey Nuns, Whitemud, Anthony Henday and the Valley Line LRT for quick commutes to downtown Edmonton. Perfect for first time home buyers or investors.

#### **Essential Information**

MLS® # E4433436 Price \$172,800

Bedrooms 2
Bathrooms 1.00
Full Baths 1

Square Footage 478

Acres 0.00 Year Built 1975

Type Condo / Townhouse

Sub-Type Half Duplex

Style Bi-Level

### **Exterior**

Exterior Wood, Stucco

Exterior Features Golf Nearby, Landscaped, Low Maintenance Landscape, Playground

Nearby, Public Transportation, Schools, Shopping Nearby

Roof Asphalt Shingles

Construction Wood, Stucco