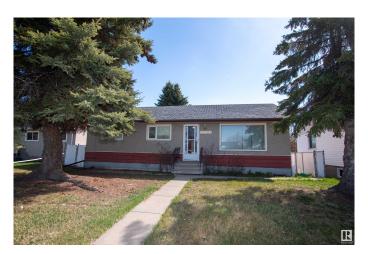

### \$355,000

5 Bedroom, 2.00 Bathroom, 1,000 sqft Single Family on 0.00 Acres

Killarney, Edmonton, AB

CHARMING FIXER-UPPER OR **RE-DEVELOPMENT OPPORTUNITY! This** solid 3+2 bedroom, 1000 SqFt bungalow is situated on a spacious 50X150 lot with back alley access to the detached 22x24 garage. The perfect place to build sweat equity for renovators, investors, DIY enthusiasts or anyone looking to add value. The main floor features a bright living room with large window allowing plenty of natural light in the home. Complete with kitchen, dining room, 3 bedrooms & 4pce bath. Downstairs includes an additional 2 bedrooms, 4pce bath and a SEPARATE ENTRANCE offering excellent potential for a basement suite or in-law quarters. Located close to schools, parks & transportation with quick access to shopping & amenities. Give this property some TLC and it could shine! Don't miss your chance for endless potential!