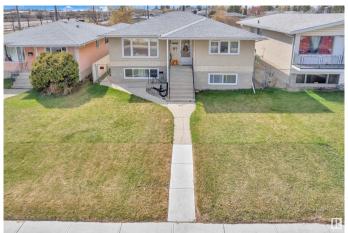

## \$449,999

5 Bedroom, 2.00 Bathroom, 1,183 sqft Single Family on 0.00 Acres

Killarney, Edmonton, AB

This well-maintained up/down duplex is ideally located near shopping, public transit, and schools. It includes two high-efficiency furnaces, separate laundry areas, and two kitchens. Both units feature bright layouts with large windows that let in plenty of natural light. The upper unit offers 3 bedrooms, a full bathroom, and a spacious living room, dining area, and kitchen. The fully finished basement includes 2 bedrooms, a bathroom, and an open-concept living room and kitchen. Additional features include ample storage, a large backyard with a concrete patio, garden space, and double detached garage. Situated on a generous 45' x 150' lot, this property is a great opportunity for first-time buyers or investors."

## **Essential Information**

MLS® # E4433240 Price \$449,999

Bedrooms 5

Bathrooms 2.00

Full Baths 2

Square Footage 1,183

Acres 0.00

Year Built 1969

Type Single Family

Sub-Type Duplex Up And Down

Style Raised Bungalow

Status Active

# **Community Information**

Address 12708 83 Street

Area Edmonton
Subdivision Killarney
City Edmonton
County ALBERTA

Province AB

Postal Code T5E 2V8