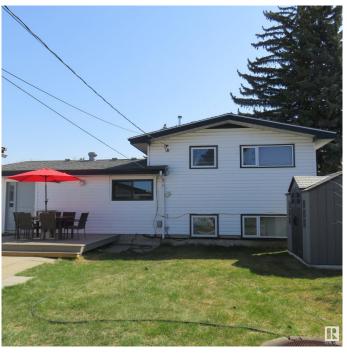

#### \$459,900

4 Bedroom, 1.50 Bathroom, 1,051 sqft Single Family on 0.00 Acres

Killarney, Edmonton, AB

Great location with a park in front is where you will find this renovated air conditioned home that welcomes you into a living room with a dinette space and then flows into the remodelled kitchen with cabinets for maximum storage, appliances, back splash and counter tops. The primary bedroom has a closet for easy access to clothing and accessories, 2 other bedrooms with large windows and closets and down the hall is the bathroom with double sink vanity and shower tub. This home offers 3+1 bedrooms and 2 bathrooms and a third level with a family room, the 4th bedroom, and bathroom. To enjoy the outdoors you have a relaxing deck, a generous west fenced yard, gardening, a green house and storage shed. The front and back overhead door double garage comes with a front and a rear lane access. SOME recent UPGRADES Shingles, Composite Deck, Furnace, Water tank, A/C, Flooring, Paint, Doors, Windows, Appliances & some Light fixtures. Near schools, parks, restaurants, shopping, and public transportation