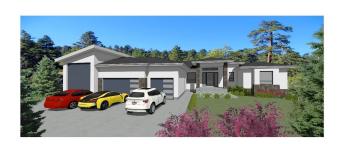

# \$1,750,000

5 Bedroom, 4.50 Bathroom, 2,868 sqft Rural on 1.00 Acres

Spring Meadow Estates, Rural Parkland County, AB

#### **Essential Information**

MLS® # E4433053 Price \$1,750,000

Bedrooms 5
Bathrooms 4.50
Full Baths 4
Half Baths 1

Square Footage 2,868
Acres 1.00
Year Built 2025
Type Rural

Sub-Type Detached Single Family

Style Bungalow

Status Active

# **Community Information**

Address 73 26409 Twp Road 532 A

Area Rural Parkland County
Subdivision Spring Meadow Estates
City Rural Parkland County

County ALBERTA

Province AB

Postal Code T7X 0W7