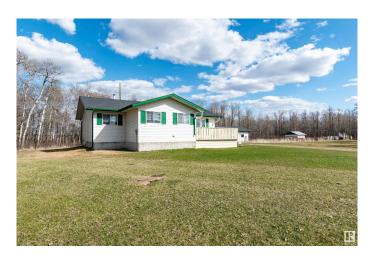

## \$649,900

2 Bedroom, 1.00 Bathroom, 1,377 sqft Rural on 80.00 Acres

None, Rural Leduc County, AB

Welcome to this beautiful 80-acre property! AMAZING VALUE! Located just 20 minutes east of Beaumont and 30 minutes south of Sherwood Park. This fully fenced parcel is bordered with mature trees and offers excellent access via Township Road 495 and Range Road 221. The property features a meticulously maintained 1,376 sq. ft. farmhouse with 2 bedrooms and a 4-piece bathroomâ€"move-in ready and full of charm. Additional improvements include a 20' x 30' metal-clad garage with power, multiple corrals, two dugouts, and extensive fencingâ€"ideal for starting a hobby farm or expanding an existing operation. A rare opportunity to own prime land in a sought-after location! Amazing value and ready for immediate possession! Visit REALTOR® website for more information.

#### **Exterior**

Exterior Wood

Exterior Features Fenced, Landscaped, Private Setting, Treed Lot

Construction Wood

Foundation Grade Beam