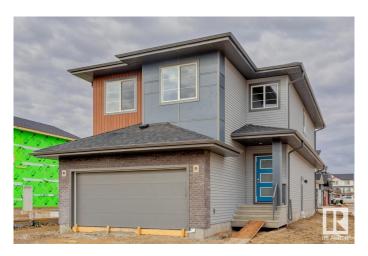

# \$677,318 - 2840 191 Street, Edmonton

MLS® #E4432451

# \$677,318

5 Bedroom, 4.00 Bathroom, 2,371 sqft Single Family on 0.00 Acres

The Uplands, Edmonton, AB

Welcome to this stunning home in the sought-after Uplands community, offering modern finishes and thoughtful design throughout. Perfect for families, this home combines comfort, functionality, and style. 5 generously sized bedrooms and 4 full bathrooms, ideal for growing families or hosting guests. Modern Finishes with quartz countertops throughout the home, adding elegance and durability to every surface. MDF shelving throughout, providing ample storage solutions for an organized living space. Beautiful railing design that adds character and charm to the home's interior. Situated on a corner lot, offering extra privacy, space, and plenty of natural light.

## **Exterior**

Exterior Wood, Brick, Vinyl

Exterior Features Corner Lot, Cul-De-Sac, Park/Reserve, Schools, Shopping Nearby

Roof Asphalt Shingles
Construction Wood, Brick, Vinyl

Foundation Concrete Perimeter