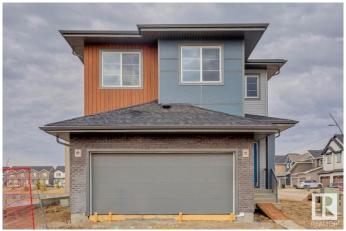

# \$677,318 - 2840 191 Street, Edmonton

MLS® #E4432451

# \$677,318

5 Bedroom, 4.00 Bathroom, 2,371 sqft Single Family on 0.00 Acres

The Uplands, Edmonton, AB

Welcome to this stunning home in the sought-after Uplands community, offering modern finishes and thoughtful design throughout. Perfect for families, this home combines comfort, functionality, and style. 5 generously sized bedrooms and 4 full bathrooms, ideal for growing families or hosting guests. Modern Finishes with quartz countertops throughout the home, adding elegance and durability to every surface. MDF shelving throughout, providing ample storage solutions for an organized living space. Beautiful railing design that adds character and charm to the home's interior. Situated on a corner lot, offering extra privacy, space, and plenty of natural light.

## **Exterior**

Exterior Wood, Brick, Vinyl

Exterior Features Corner Lot, Cul-De-Sac, Park/Reserve, Schools, Shopping Nearby

Roof Asphalt Shingles
Construction Wood, Brick, Vinyl

Foundation Concrete Perimeter