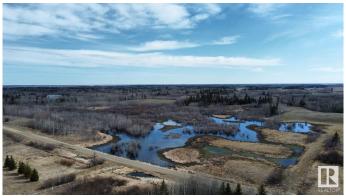

## \$199,900

0 Bedroom, 0.00 Bathroom, Rural on 80.50 Acres

None, Rural Strathcona County, AB

"HUNTERS ALERT" Amazing piece of land great for the outdoorsman who likes hunting. Many great treed and open areas, rolling land with wetland throughout. Located just minutes from Fort Saskatchewan. Ideal for recreational use or grazing pasture land too. The 80-acre property directly to the south is also for sale, presenting a larger investment opportunity. Conveniently close to Fort Saskatchewan, Sherwood Park, Edmonton, and Redwater. A solid short- or long-term holding property with multiple potential uses. Please note that you cannot build a permanent house on this land because of the zoning.

#### **Exterior**

Exterior Features Fenced, Golf Nearby, Private Setting, Rolling Land, Schools, Shopping

Nearby, Treed Lot