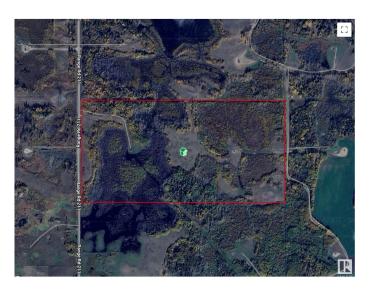

## \$199,900

0 Bedroom, 0.00 Bathroom, Rural on 80.50 Acres

None, Rural Strathcona County, AB

"HUNTERS ALERT" Amazing piece of land great for the outdoorsman who likes hunting. Many great treed and open areas, rolling land with wetland throughout. Located just minutes from Fort Saskatchewan. Ideal for recreational use or grazing pasture land too. The 80-acre property directly to the south is also for sale, presenting a larger investment opportunity. Conveniently close to Fort Saskatchewan, Sherwood Park, Edmonton, and Redwater. A solid short- or long-term holding property with multiple potential uses. Please note that you cannot build a permanent house on this land because of the zoning.

# **Community Information**

Address 56219 Rr 211

Area Rural Strathcona County

Subdivision None

City Rural Strathcona County

County ALBERTA

Province AB

Postal Code T8A 0Z7