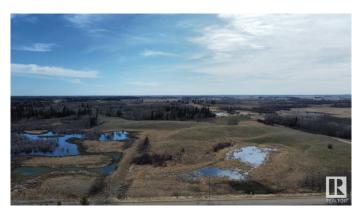

## \$199,900

0 Bedroom, 0.00 Bathroom, Rural on 80.50 Acres

None, Rural Strathcona County, AB

"HUNTERS ALERT" Amazing piece of land great for the outdoorsman who likes hunting. Many great treed and open areas, rolling land with wetland throughout. Located just minutes from Fort Saskatchewan. Ideal for recreational use or grazing pasture land too. The 80-acre property directly to the south is also for sale, presenting a larger investment opportunity. Conveniently close to Fort Saskatchewan, Sherwood Park, Edmonton, and Redwater. A solid short- or long-term holding property with multiple potential uses. Please note that you cannot build a permanent house on this land because of the zoning.

#### **Exterior**

Exterior Features Fenced, Golf Nearby, Private Setting, Rolling Land, Schools, Shopping

Nearby, Treed Lot